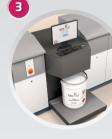

# STEP BY STEP DIAGRAM

- Our GelTint team is dedicated to process your order
- Just select your required base and colour

 The product will be chosen from our GelTint system using our tailored software

- The keg is placed under the GelTint machine
- The automated colourant dispensing system produces the final tinted product

- The keg is mixed using our gyroscopic mixer
- This ensures consistent pigment dispersion in the final product

• The product is labelled and despatched to the customer's location

Call our Technical Support line on: +44 (0)1933 663100