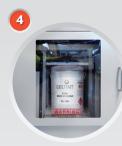

- The keg is mixed using our gyroscopic mixer
- This ensures consistent pigment dispersion in the final product

• The product is labelled and despatched to the customer's location

Call our Technical Support line on: +44 (0)1933 663100