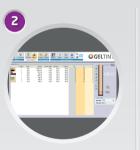

# STEP BY STEP DIAGRAM

- Our GelTint team is dedicated to process your order
- Just select your required base and colour

 The product will be chosen from our GelTint system using our tailored software

- The keg is placed under the GelTint machine
- The automated colourant dispensing system produces the final tinted product