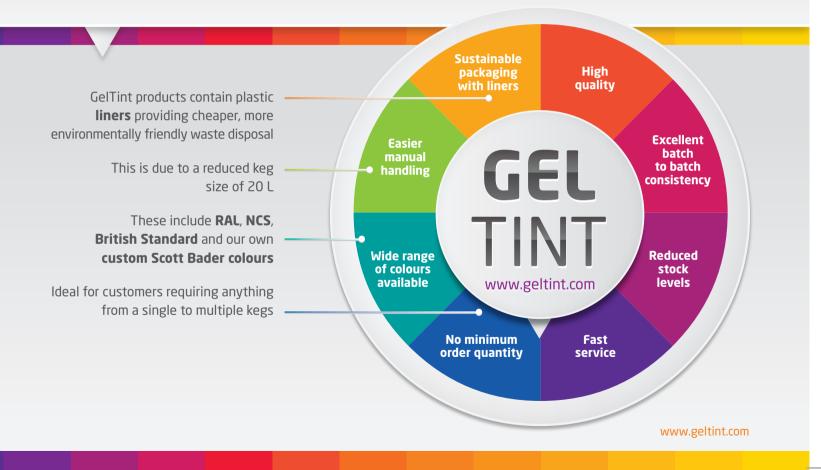

# BENEFITS OF GELTINT

## PRODUCT RANGE

GelTint bases and colourants are specially formulated to work together to reduce shadowing and streaking, producing a high quality final product.

We have a wide range of colours available including **RAL**, **NCS**, **British Standard** and our **custom Scott Bader colours**. **Colour matching is available** if you need a specific colour which is not currently available in the range.